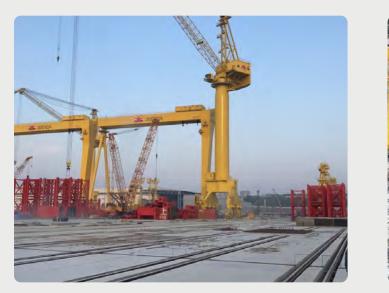

### Hydro Construction

Construction company MPS Engineering offers a full range of services for the construction of shipyards and water structures. We offer an individual approach to each project, technical support at all stages of construction and operation of the facility, as well as compliance with all safety standards and environmental regulations.

### Shipyard "Zvezda-DSME"

Since April 2016, MPS Engineering has been participating in the construction and reconstruction of one of the largest projects in the Russian Federation - the construction of "Zvezda-DSME" shipyard.

This project, led by JSC "DVZ" Zvezda," aims to expand existing capacities for the construction of marine transport and specialized ships (the creation of the "Zvezda" shipbuilding complex).