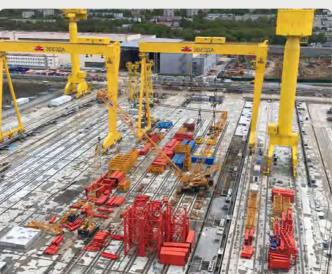

### Shipyard "Zvezda-DSME"

Since April 2016, MPS Engineering has been participating in the construction and reconstruction of one of the largest projects in the Russian Federation - the construction of "Zvezda-DSME" shipyard.

This project, led by JSC "DVZ" Zvezda," aims to expand existing capacities for the construction of marine transport and specialized ships (the creation of the "Zvezda" shipbuilding complex).