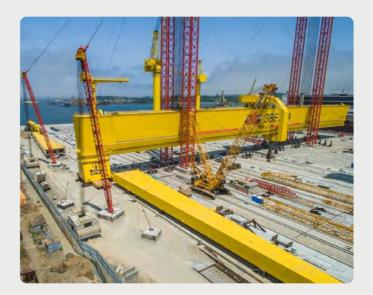

### Shipyard "Zvezda-DSME"

Since April 2016, MPS Engineering has been participating in the construction and reconstruction of one of the largest projects in the Russian Federation - the construction of "Zvezda-DSME" shipyard.

This project, led by JSC "DVZ" Zvezda," aims to expand existing capacities for the construction of marine transport and specialized ships (the creation of the "Zvezda" shipbuilding complex).