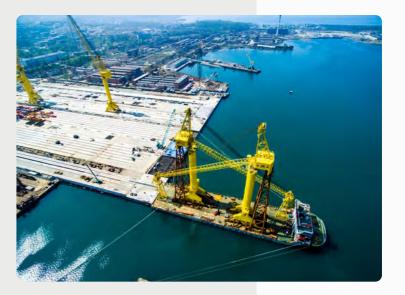

### Shipyard "Zvezda-DSME"

Since April 2016, MPS Engineering has been participating in the construction and reconstruction of one of the largest projects in the Russian Federation - the construction of "Zvezda-DSME" shipyard.

This project, led by JSC "DVZ" Zvezda," aims to expand existing capacities for the construction of marine transport and specialized ships (the creation of the "Zvezda" shipbuilding complex).