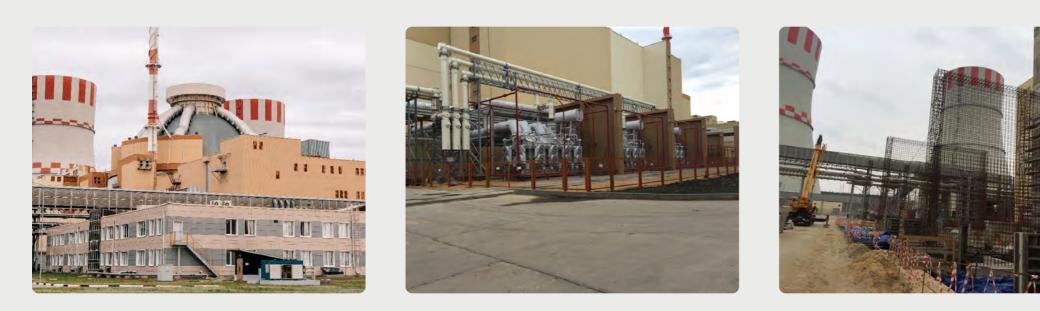

#### Novovoronezh NPP-2

Since September 2015, MPS Engineering has been actively involved in the implementation of federal projects for the construction of nuclear power plants.

From September 2015 to March 2016, work was carried out on the capital construction of the facility 20UBF "Structure for block transformers" of the Novovoronezh NPP-2".